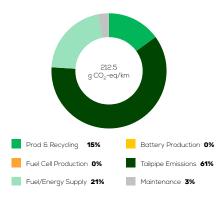

ST-Line Vignale 1.0 | Mild Hybrid petrol FWD automatic



# **Vehicle Specifications**

Green NCAP Publication Date

Fuel Petrol E10

1,223 kg

System Power/Torque 92 kW/210 Nm

**Emissions Class** 

Declared Battery Capacity (gross)

Declared Electric Energy Consumption (WLTP)

Average | Best | Worst
Measured Electric Energy Consumption (Green NCAP Tests) n.a.

Declared Fuel Consumption (WLTP)

Average | Best | Worst Measured Fuel Consumption (Green NCAP Tests) 6.2 | 5.4 | 7.5 |/100 km

# **Process Chain - Petrol Powertrain**



## **Default Assessment Parameters**

Country | Electricity Mix EU Average

Vehicle | Battery Lifetime

Annual Kilometers

Slow | Quick Charging

## Greenhouse Gas (GHG) Emissions

#### **Estimated Average GHG Emissions**



#### **GHG Emission Contributions**



#### **Total GHG Emissions**



# **Primary Energy Demand**

#### **Estimated Average Energy Demand**



### **Energy Demand Contributions**