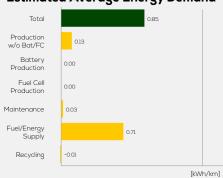

ication Date

Fuel Petrol E10

1,223 kg

System Power/Torque 92 kW/210 Nm

**Emissions Class** 

Declared Battery Capacity (gross)

Declared Electric Energy Consumption (WLTP)

Average | Best | Worst
Measured Electric Energy Consumption (Green NCAP Tests) n.a.

Declared Fuel Consumption (WLTP)

Average | Best | Worst Measured Fuel Consumption (Green NCAP Tests) 6.2 | 5.4 | 7.5 |/100 km

# **Process Chain - Petrol Powertrain**



## **Default Assessment Parameters**

Country | Electricity Mix EU Average

Vehicle | Battery Lifetime

Annual Kilometers

Slow | Quick Charging

## Greenhouse Gas (GHG) Emissions

#### **Estimated Average GHG Emissions**



#### **GHG Emission Contributions**



#### **Total GHG Emissions**



# **Primary Energy Demand**

#### **Estimated Average Energy Demand**



### **Energy Demand Contributions**