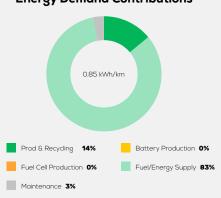

System Power/Torque 92 kW/210 Nm

**Emissions Class** 

Declared Battery Capacity (gross)

Declared Electric Energy Consumption (WLTP)

Average | Best | Worst
Measured Electric Energy Consumption (Green NCAP Tests) n.a.

Declared Fuel Consumption (WLTP)

Average | Best | Worst Measured Fuel Consumption (Green NCAP Tests) 6.2 | 5.4 | 7.5 |/100 km

# **Process Chain - Petrol Powertrain**



## **Default Assessment Parameters**

Country | Electricity Mix EU Average

Vehicle | Battery Lifetime

Annual Kilometers

Slow | Quick Charging

## Greenhouse Gas (GHG) Emissions

#### **Estimated Average GHG Emissions**



#### **GHG Emission Contributions**



#### **Total GHG Emissions**



# **Primary Energy Demand**

#### **Estimated Average Energy Demand**



### **Energy Demand Contributions**