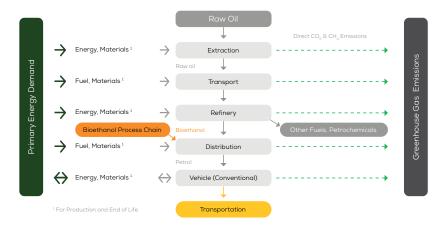

## LIFE CYCLE ASSESSMENT FACT SHEET

#### **Ford Fiesta**

ST-Line Vignale 1.0 | Mild Hybrid petrol FWD automatic



# **Vehicle Specifications**

Green NCAP Publication Date

Fuel Petrol E10

1,223 kg

System Power/Torque 92 kW/210 Nm

**Emissions Class** 

Declared Battery Capacity (gross)

Declared Electric Energy Consumption (WLTP)

Average | Best | Worst
Measured Electric Energy Consumption (Green NCAP Tests) n.a.

Declared Fuel Consumption (WLTP)

Average | Best | Worst Measured Fuel Consumption (Green NCAP Tests) 6.2 | 5.4 | 7.5 |/100 km

# **Process Chain - Petrol Powertrain**



## **Default Assessment Parameters**

Country | Electricity Mix EU Average

Vehicle | Battery Lifetime

Annual Kilometers

Slow | Quick Charging

## Greenhouse Gas (GHG) Emissions

#### **Estimated Average GHG Emissions**



#### **GHG Emission Contributions**



#### **Total GHG Emissions**



# **Primary Energy Demand**

#### **Estimated Average Energy Demand**



### **Energy Demand Contributions**