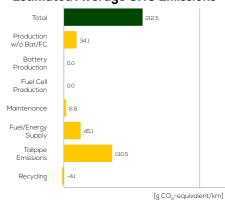

SSMENT FACT SHEET

#### **Ford Fiesta**

ST-Line Vignale 1.0 | Mild Hybrid petrol FWD automatic



# **Vehicle Specifications**

Green NCAP Publication Date

Fuel Petrol E10

1,223 kg

System Power/Torque 92 kW/210 Nm

**Emissions Class** 

Declared Battery Capacity (gross)

Declared Electric Energy Consumption (WLTP)

Average | Best | Worst
Measured Electric Energy Consumption (Green NCAP Tests) n.a.

Declared Fuel Consumption (WLTP)

Average | Best | Worst Measured Fuel Consumption (Green NCAP Tests) 6.2 | 5.4 | 7.5 |/100 km

# **Process Chain - Petrol Powertrain**



## **Default Assessment Parameters**

Country | Electricity Mix EU Average

Vehicle | Battery Lifetime

Annual Kilometers

Slow | Quick Charging

## Greenhouse Gas (GHG) Emissions

#### **Estimated Average GHG Emissions**



#### **GHG Emission Contributions**



#### **Total GHG Emissions**



# **Primary Energy Demand**

#### **Estimated Average Energy Demand**



### **Energy Demand Contributions**