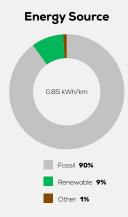

System Power/Torque 92 kW/210 Nm

**Emissions Class** 

Declared Battery Capacity (gross)

Declared Electric Energy Consumption (WLTP)

Average | Best | Worst
Measured Electric Energy Consumption (Green NCAP Tests) n.a.

Declared Fuel Consumption (WLTP)

Average | Best | Worst Measured Fuel Consumption (Green NCAP Tests) 6.2 | 5.4 | 7.5 |/100 km

# **Process Chain - Petrol Powertrain**



## **Default Assessment Parameters**

Country | Electricity Mix EU Average

Vehicle | Battery Lifetime

Annual Kilometers

Slow | Quick Charging

## Greenhouse Gas (GHG) Emissions

#### **Estimated Average GHG Emissions**



#### **GHG Emission Contributions**



#### **Total GHG Emissions**



# **Primary Energy Demand**

#### **Estimated Average Energy Demand**



### **Energy Demand Contributions**