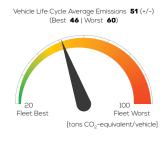

rid petrol FWD automatic



# **Vehicle Specifications**

Green NCAP Publication Date

Fuel Petrol E10

1,223 kg

System Power/Torque 92 kW/210 Nm

**Emissions Class** 

Declared Battery Capacity (gross)

Declared Electric Energy Consumption (WLTP)

Average | Best | Worst
Measured Electric Energy Consumption (Green NCAP Tests) n.a.

Declared Fuel Consumption (WLTP)

Average | Best | Worst Measured Fuel Consumption (Green NCAP Tests) 6.2 | 5.4 | 7.5 |/100 km

# **Process Chain - Petrol Powertrain**



## **Default Assessment Parameters**

Country | Electricity Mix EU Average

Vehicle | Battery Lifetime

Annual Kilometers

Slow | Quick Charging

## Greenhouse Gas (GHG) Emissions

#### **Estimated Average GHG Emissions**



#### **GHG Emission Contributions**



#### **Total GHG Emissions**



# **Primary Energy Demand**

#### **Estimated Average Energy Demand**



### **Energy Demand Contributions**